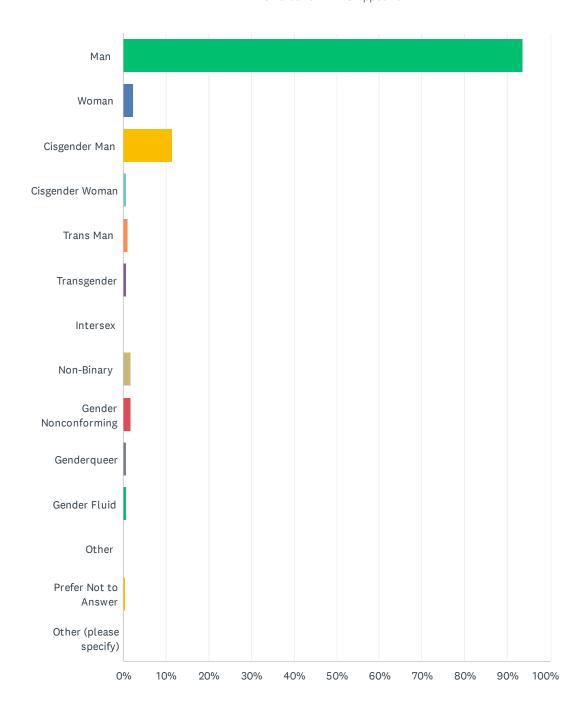

### Q1 I Am A (select all that apply):

Answered: 312 Skipped: 0

### Hotspots! Annual 2022 LGBTQ+ Sex Survey

| ANSWER CHOICES         | RESPONSES |     |
|------------------------|-----------|-----|
| Man                    | 93.59%    | 292 |
| Woman                  | 2.24%     | 7   |
| Cisgender Man          | 11.54%    | 36  |
| Cisgender Woman        | 0.64%     | 2   |
| Trans Man              | 0.96%     | 3   |
| Transgender            | 0.64%     | 2   |
| Intersex               | 0.00%     | 0   |
| Non-Binary             | 1.60%     | 5   |
| Gender Nonconforming   | 1.60%     | 5   |
| Genderqueer            | 0.64%     | 2   |
| Gender Fluid           | 0.64%     | 2   |
| Other                  | 0.00%     | 0   |
| Prefer Not to Answer   | 0.32%     | 1   |
| Other (please specify) | 0.00%     | 0   |
| Total Respondents: 312 |           |     |