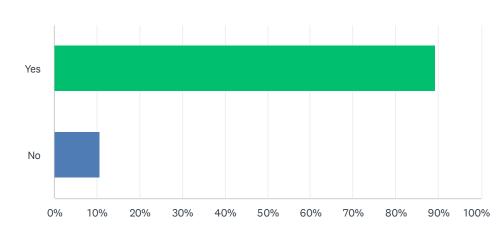

# Q7 Is Foreplay an Important Part of Sex to You?

| ANSWER CHOICES | RESPONSES |     |
|----------------|-----------|-----|
| Yes            | 89.42%    | 279 |
| No             | 10.58%    | 33  |
| TOTAL          |           | 312 |