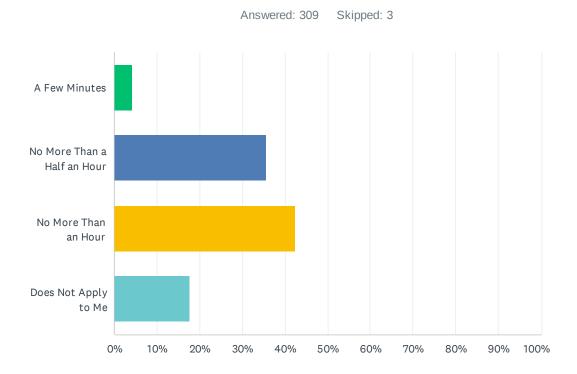

# Q8 How Long Should an Individual Sex Session Last?

| ANSWER CHOICES              | RESPONSES  |
|-----------------------------|------------|
| A Few Minutes               | 4.21%      |
| No More Than a Half an Hour | 35.60% 110 |
| No More Than an Hour        | 42.39% 131 |
| Does Not Apply to Me        | 17.80% 55  |
| TOTAL                       | 309        |