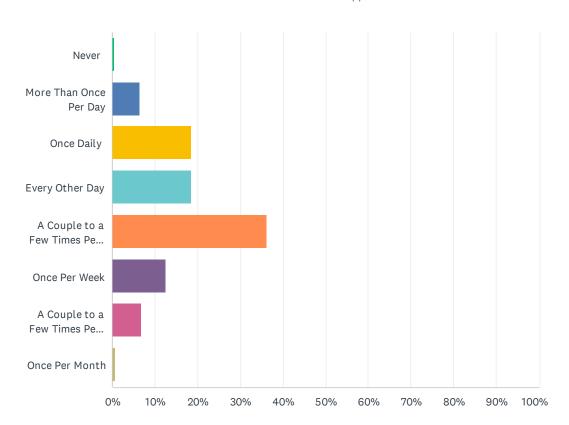

## Q9 Ideally, How Often Would You Like to Have Sex?

Answered: 312 Skipped: 0

| ANSWER CHOICES                    | RESPONSES |     |
|-----------------------------------|-----------|-----|
| Never                             | 0.32%     | 1   |
| More Than Once Per Day            | 6.41%     | 20  |
| Once Daily                        | 18.59%    | 58  |
| Every Other Day                   | 18.59%    | 58  |
| A Couple to a Few Times Per Week  | 36.22%    | 113 |
| Once Per Week                     | 12.50%    | 39  |
| A Couple to a Few Times Per Month | 6.73%     | 21  |
| Once Per Month                    | 0.64%     | 2   |
| TOTAL                             |           | 312 |