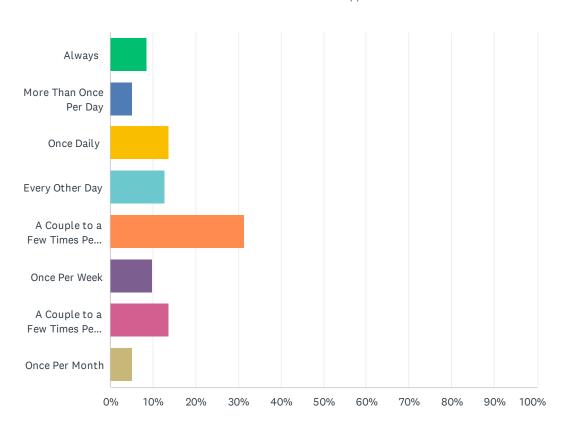

### Q10 How Often Do you Pleasure Yourself?

| ANSWER CHOICES                    | RESPONSES |     |
|-----------------------------------|-----------|-----|
| Always                            | 8.47%     | 26  |
| More Than Once Per Day            | 5.21%     | 16  |
| Once Daily                        | 13.68%    | 42  |
| Every Other Day                   | 12.70%    | 39  |
| A Couple to a Few Times Per Week  | 31.27%    | 96  |
| Once Per Week                     | 9.77%     | 30  |
| A Couple to a Few Times Per Month | 13.68%    | 42  |
| Once Per Month                    | 5.21%     | 16  |
| TOTAL                             |           | 307 |