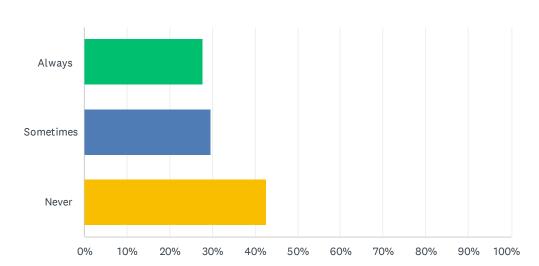

# Q5 How Often Do You Practice Safe Sex?

Answered: 310 Skipped: 2

| ANSWER CHOICES | RESPONSES |     |
|----------------|-----------|-----|
| Always         | 27.74%    | 86  |
| Sometimes      | 29.68%    | 92  |
| Never          | 42.58%    | 132 |
| TOTAL          |           | 310 |