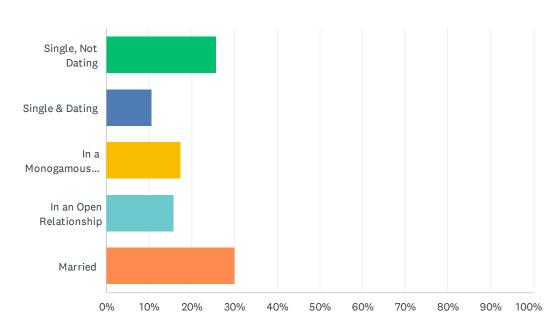

### Q3 I Am:

| ANSWER CHOICES               | RESPONSES |
|------------------------------|-----------|
| Single, Not Dating           | 25.89% 80 |
| Single & Dating              | 10.68%    |
| In a Monogamous Relationship | 17.48% 54 |
| In an Open Relationship      | 15.86% 49 |
| Married                      | 30.10% 93 |
| TOTAL                        | 309       |