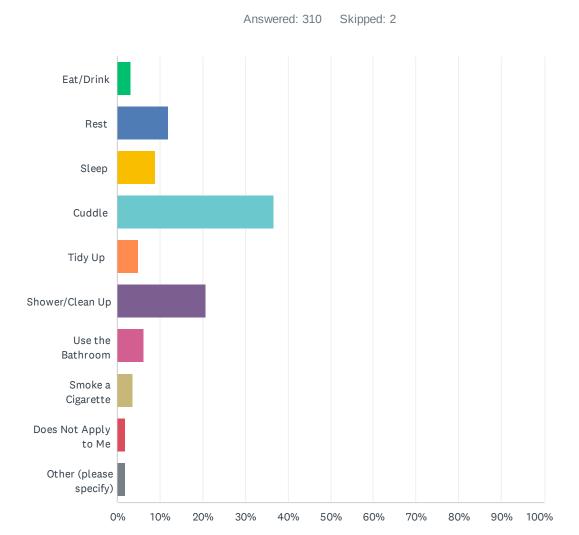

## Q11 What Do You Like to do Immediately After Sex?

#### Hotspots! Annual 2022 LGBTQ+ Sex Survey

| ANSWER CHOICES         | RESPONSES |     |
|------------------------|-----------|-----|
| Eat/Drink              | 3.23%     | 10  |
| Rest                   | 11.94%    | 37  |
| Sleep                  | 9.03%     | 28  |
| Cuddle                 | 36.77%    | 114 |
| Tidy Up                | 4.84%     | 15  |
| Shower/Clean Up        | 20.65%    | 64  |
| Use the Bathroom       | 6.13%     | 19  |
| Smoke a Cigarette      | 3.55%     | 11  |
| Does Not Apply to Me   | 1.94%     | 6   |
| Other (please specify) | 1.94%     | 6   |
| TOTAL                  |           | 310 |