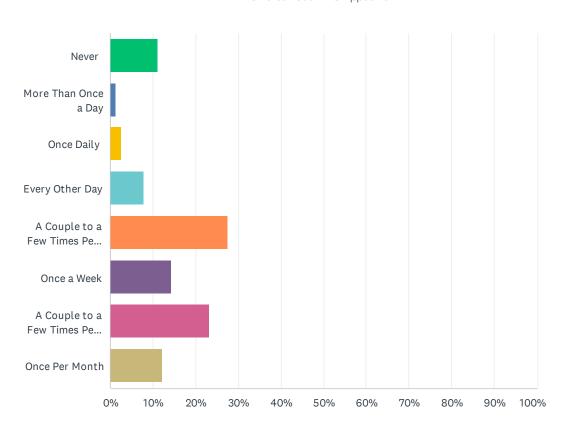

## Q4 How Often Do You Have Sex?

Answered: 306 Skipped: 6

| ANSWER CHOICES                    | RESPONSES |     |
|-----------------------------------|-----------|-----|
| Never                             | 11.11%    | 34  |
| More Than Once a Day              | 1.31%     | 4   |
| Once Daily                        | 2.61%     | 8   |
| Every Other Day                   | 7.84%     | 24  |
| A Couple to a Few Times Per Week  | 27.45%    | 84  |
| Once a Week                       | 14.38%    | 44  |
| A Couple to a Few Times Per Month | 23.20%    | 71  |
| Once Per Month                    | 12.09%    | 37  |
| TOTAL                             |           | 306 |