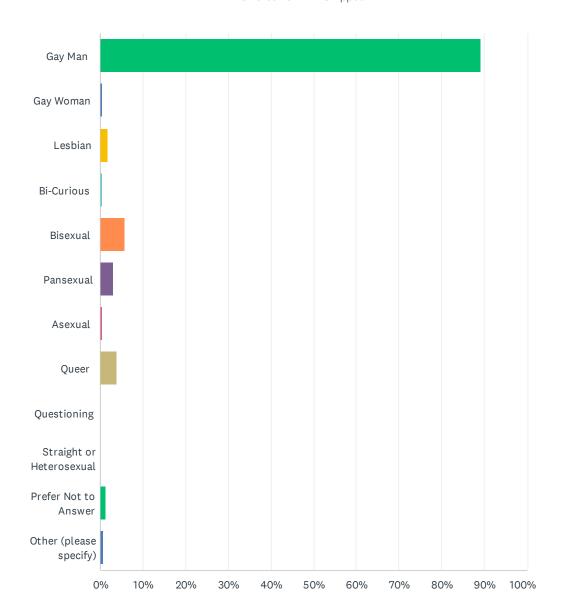

### Q2 How Do You Identify (select all that apply):

Answered: 311 Skipped: 1

### Hotspots! Annual 2022 LGBTQ+ Sex Survey

| ANSWER CHOICES           | RESPONSES |     |
|--------------------------|-----------|-----|
| Gay Man                  | 89.07%    | 277 |
| Gay Woman                | 0.32%     | 1   |
| Lesbian                  | 1.61%     | 5   |
| Bi-Curious               | 0.32%     | 1   |
| Bisexual                 | 5.79%     | 18  |
| Pansexual                | 2.89%     | 9   |
| Asexual                  | 0.32%     | 1   |
| Queer                    | 3.86%     | 12  |
| Questioning              | 0.00%     | 0   |
| Straight or Heterosexual | 0.00%     | 0   |
| Prefer Not to Answer     | 1.29%     | 4   |
| Other (please specify)   | 0.64%     | 2   |
| Total Respondents: 311   |           |     |