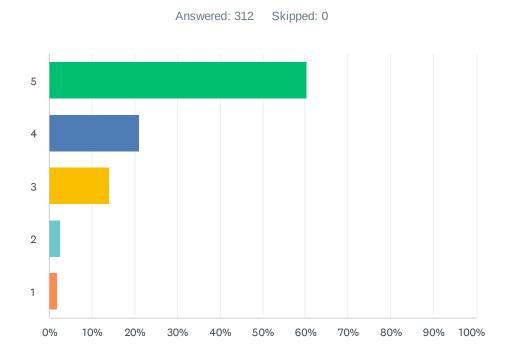

# Q6 On a Scale From 1 to 5, How Important is Kissing to You (5 Being The Most Important)

| ANSWER CHOICES | RESPONSES  |
|----------------|------------|
| 5              | 60.26% 188 |
| 4              | 21.15% 66  |
| 3              | 14.10% 44  |
| 2              | 2.56%      |
| 1              | 1.92%      |
| TOTAL          | 312        |